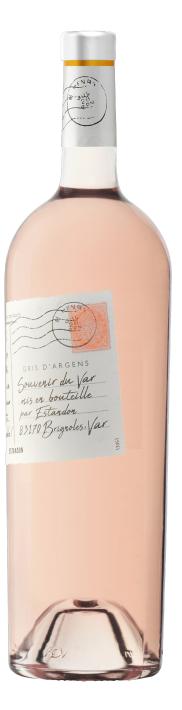

# Estandon Signature, Gris d'Argens "Souvenir du Var", IGP Var, Rosé

IGP Var, France

Gray wine owes its very pale color and delicate aromas to a very short contact between the juice and the skin of the grapes.

# GRIS D'ARGENS