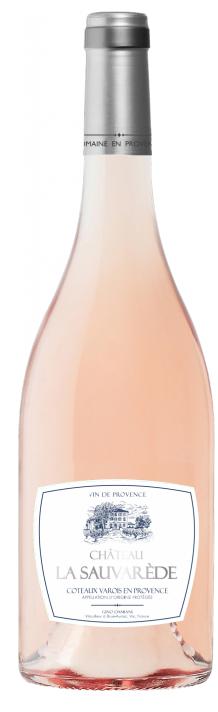

# Distribué par Le Cercle des Vignerons de Provence, Château La Sauvarède, AOC Coteaux varois en Provence, Rosé, 2024

AOC Coteaux varois en Provence, Provence, France

This wine is very expressive with elegant fruity notes, a good freshness with a nice acidity towards the end. It is a very pleasant and convivial wine.

### TERROIR

Château la Sauvarède is located in the town of Brue-Auriac, in the center of the Var region also called «Green Provence». The estate covers 36 ha of forests

and fields including 12 ha of vines.

The vigneyard is south exposed and stands on very sunny and slightly hilly slopes with at its top the charming Provencal house sold in 1752 by Augustin Serre de Barjols to the powerful Lord George de Roux who was the marquis of Brue.

## VARIETALS

Cinsault, Grenache, Syrah

#### TASTING

The wine is very expressive with elegant fruity notes, a good freshness with a nice acidity towards the end. It is a very pleasant and convivial wine.

### SERVING

Serve at 8-10°C. Drink within 12 months to enjoy it at its best.

#### **FOOD PAIRINGS**

The rosé is a pure product of this «terroir» and will go very well with white meat, fish, cured meat and all the wonderful provencal cuisine.

| Type of bottle           |                   |                     |                      |                     |                    |                     | Volume (ml)           | item               | code                 | Bottle barcode                | Case barcode                    |
|--------------------------|-------------------|---------------------|----------------------|---------------------|--------------------|---------------------|-----------------------|--------------------|----------------------|-------------------------------|---------------------------------|
| Bourgogne Ecova Elégance |                   |                     |                      |                     |                    |                     | 75cl                  |                    |                      |                               |                                 |
| Palette<br>Europe        | Units per<br>case | Units per<br>pallet | Layers<br>per pallet | Cases per<br>layers | Btl weight<br>(kg) | Case<br>weight (kg) | Pallet<br>weight (kg) | Btl height<br>(cm) | Btl diameter<br>(cm) | Case dimensions<br>(H*W*D cm) | Pallet dimensions<br>(H*W*D cm) |
| EPAL                     | 6                 | 570                 | 5                    | 19                  | 1.33               | 8.13                | 797                   | 29.6               | 8.7                  | 26.6x17.9x30.2                | 120x80x166                      |